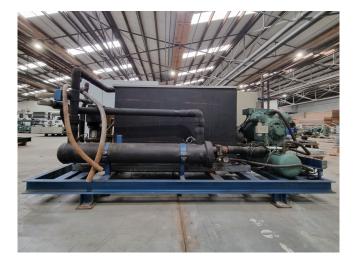

#### Used Bitzer 4N.20.2

Used Bitzer 4N-20.2 air cooled split chiller on Freon. Complete with a Bitzer 4N-20.2 semi-hermetic reciprocating compressor, water buffer tank, Bitzer F250H liquid receiver with a volume of 25 liter, Artec EFM 50 shell & tube as evaporator, Grundfos CR8-40 water pump, Grundfos CR8-50 water pump and a control panel with a Eliwell thermostat.