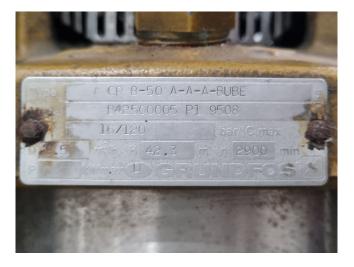

#### Used Bitzer 4N.20.2

Used Bitzer 4N-20.2 air cooled split chiller on Freon. Complete with a Bitzer 4N-20.2 semi-hermetic reciprocating compressor, water buffer tank, Bitzer F250H liquid receiver with a volume of 25 liter, Artec EFM 50 shell & tube as evaporator, Grundfos CR8-40 water pump, Grundfos CR8-50 water pump and a control panel with a Eliwell thermostat.