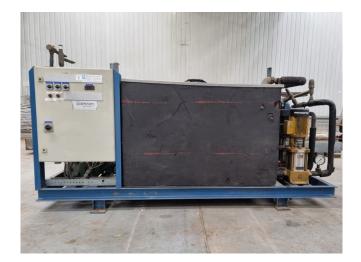

#### Used Bitzer 4N.20.2

Used Bitzer 4N-20.2 air cooled split chiller on Freon. Complete with a Bitzer 4N-20.2 semi-hermetic reciprocating compressor, water buffer tank, Bitzer F250H liquid receiver with a volume of 25 liter, Artec EFM 50 shell & tube as evaporator, Grundfos CR8-40 water pump, Grundfos CR8-50 water pump and a control panel with a Eliwell thermostat.