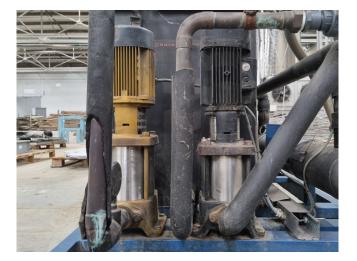

#### Used Bitzer 4N.20.2

Used Bitzer 4N-20.2 air cooled split chiller on Freon. Complete with a Bitzer 4N-20.2 semi-hermetic reciprocating compressor, water buffer tank, Bitzer F250H liquid receiver with a volume of 25 liter, Artec EFM 50 shell & tube as evaporator, Grundfos CR8-40 water pump, Grundfos CR8-50 water pump and a control panel with a Eliwell thermostat.