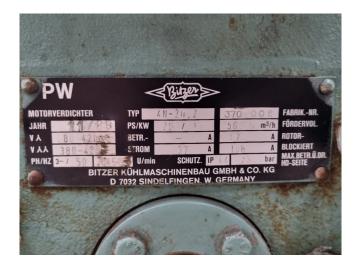

### **Specifications**

| Tipo4N.20.2Product typeAir Cooled Chiller (split-<br>unit)Capacidad kW54,8*Capacity Tons15,6*RefrigeranteFreonLiquid buffer tank✓Pump✓Compressor(s) type &<br>modelBitzer 4N-20.2Remarks  *Capacity based on the<br>following temperatures:<br>$+5°C/+40°C$ | Brand                | Bitzer                     |
|-------------------------------------------------------------------------------------------------------------------------------------------------------------------------------------------------------------------------------------------------------------|----------------------|----------------------------|
| unit)Capacidad kW54,8*Capacity Tons15,6*RefrigeranteFreonLiquid buffer tank✓Pump✓Compressor(s) type &Bitzer 4N-20.2model*Capacity based on the<br>following temperatures:                                                                                   | Тіро                 | 4N.20.2                    |
| Capacidad kW54,8*Capacity Tons15,6*RefrigeranteFreonLiquid buffer tank✓Pump✓Compressor(s) type &Bitzer 4N-20.2modelRemarks  *Capacity based on the following temperatures:                                                                                  | Product type         | Air Cooled Chiller (split- |
| Capacity Tons15,6*RefrigeranteFreonLiquid buffer tank✓Pump✓Compressor(s) type &Bitzer 4N-20.2modelRemarks  *Capacity based on the<br>following temperatures:                                                                                                |                      | unit)                      |
| RefrigeranteFreonLiquid buffer tank✓Pump✓Compressor(s) type &Bitzer 4N-20.2modelRemarks  *Capacity based on the<br>following temperatures:                                                                                                                  | Capacidad kW         | 54,8*                      |
| Liquid buffer tank<br>Pump<br>Compressor(s) type & Bitzer 4N-20.2<br>model<br>Remarks   *Capacity based on the following temperatures:                                                                                                                      | Capacity Tons        | 15,6*                      |
| Pump       ✓         Compressor(s) type &       Bitzer 4N-20.2         model       Kapacity based on the following temperatures:                                                                                                                            | Refrigerante         | Freon                      |
| Compressor(s) type & Bitzer 4N-20.2         model         Remarks         *Capacity based on the following temperatures:                                                                                                                                    | Liquid buffer tank   | 1                          |
| model Remarks   *Capacity based on the following temperatures:                                                                                                                                                                                              | Pump                 | 1                          |
| Remarks   *Capacity based on the<br>following temperatures:                                                                                                                                                                                                 | Compressor(s) type & | Bitzer 4N-20.2             |
| following temperatures:                                                                                                                                                                                                                                     | model                |                            |
|                                                                                                                                                                                                                                                             | Remarks              | *Capacity based on the     |
| +5°C/+40°C                                                                                                                                                                                                                                                  |                      | following temperatures:    |
|                                                                                                                                                                                                                                                             |                      | +5°C/+40°C                 |
| Stock 1                                                                                                                                                                                                                                                     | Stock                | 1                          |

#### Used Bitzer 4N.20.2

Used Bitzer 4N-20.2 air cooled split chiller on Freon. Complete with a Bitzer 4N-20.2 semi-hermetic reciprocating compressor, water buffer tank, Bitzer F250H liquid receiver with a volume of 25 liter, Artec EFM 50 shell & tube as evaporator, Grundfos CR8-40 water pump, Grundfos CR8-50 water pump and a control panel with a Eliwell thermostat.