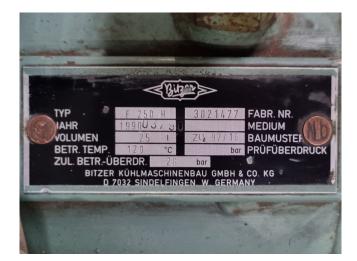

#### Used Bitzer 4N.20.2

Used Bitzer 4N-20.2 air cooled split chiller on Freon. Complete with a Bitzer 4N-20.2 semi-hermetic reciprocating compressor, water buffer tank, Bitzer F250H liquid receiver with a volume of 25 liter, Artec EFM 50 shell & tube as evaporator, Grundfos CR8-40 water pump, Grundfos CR8-50 water pump and a control panel with a Eliwell thermostat.