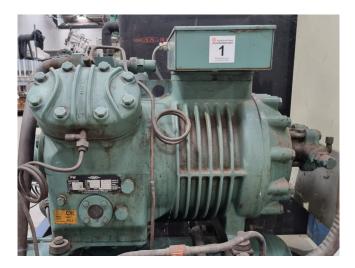

#### Used Bitzer 4N.20.2

Used Bitzer 4N-20.2 air cooled split chiller on Freon. Complete with a Bitzer 4N-20.2 semi-hermetic reciprocating compressor, water buffer tank, Bitzer F250H liquid receiver with a volume of 25 liter, Artec EFM 50 shell & tube as evaporator, Grundfos CR8-40 water pump, Grundfos CR8-50 water pump and a control panel with a Eliwell thermostat.