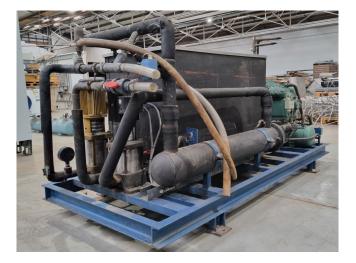

#### Used Bitzer 4N.20.2

Used Bitzer 4N-20.2 air cooled split chiller on Freon. Complete with a Bitzer 4N-20.2 semi-hermetic reciprocating compressor, water buffer tank, Bitzer F250H liquid receiver with a volume of 25 liter, Artec EFM 50 shell & tube as evaporator, Grundfos CR8-40 water pump, Grundfos CR8-50 water pump and a control panel with a Eliwell thermostat.