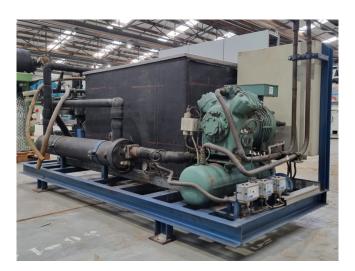

#### Used Bitzer 4N.20.2

Used Bitzer 4N-20.2 air cooled split chiller on Freon. Complete with a Bitzer 4N-20.2 semi-hermetic reciprocating compressor, water buffer tank, Bitzer F250H liquid receiver with a volume of 25 liter, Artec EFM 50 shell & tube as evaporator, Grundfos CR8-40 water pump, Grundfos CR8-50 water pump and a control panel with a Eliwell thermostat.