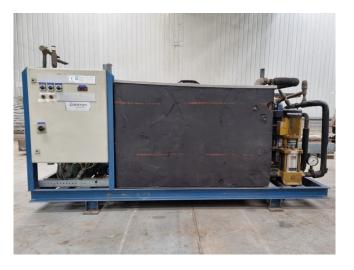

#### Used Bitzer 4N.20.2

Used Bitzer 4N-20.2 air cooled split chiller on Freon. Complete with a Bitzer 4N-20.2 semi-hermetic reciprocating compressor, water buffer tank, Bitzer F250H liquid receiver with a volume of 25 liter, Artec EFM 50 shell & tube as evaporator, Grundfos CR8-40 water pump, Grundfos CR8-50 water pump and a control panel with a Eliwell thermostat.