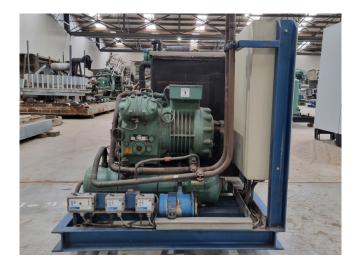

#### Used Bitzer 4N.20.2

Used Bitzer 4N-20.2 air cooled split chiller on Freon. Complete with a Bitzer 4N-20.2 semi-hermetic reciprocating compressor, water buffer tank, Bitzer F250H liquid receiver with a volume of 25 liter, Artec EFM 50 shell & tube as evaporator, Grundfos CR8-40 water pump, Grundfos CR8-50 water pump and a control panel with a Eliwell thermostat.