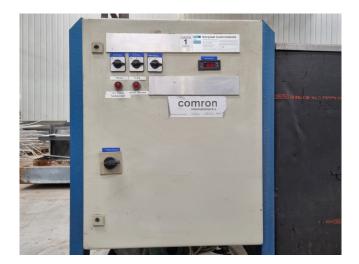

#### Used Bitzer 4N.20.2

Used Bitzer 4N-20.2 air cooled split chiller on Freon. Complete with a Bitzer 4N-20.2 semi-hermetic reciprocating compressor, water buffer tank, Bitzer F250H liquid receiver with a volume of 25 liter, Artec EFM 50 shell & tube as evaporator, Grundfos CR8-40 water pump, Grundfos CR8-50 water pump and a control panel with a Eliwell thermostat.