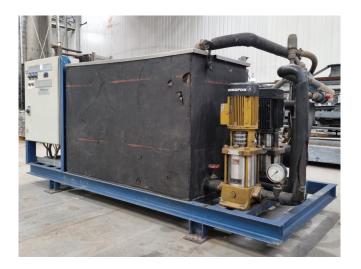

#### Used Bitzer 4N.20.2

Used Bitzer 4N-20.2 air cooled split chiller on Freon. Complete with a Bitzer 4N-20.2 semi-hermetic reciprocating compressor, water buffer tank, Bitzer F250H liquid receiver with a volume of 25 liter, Artec EFM 50 shell & tube as evaporator, Grundfos CR8-40 water pump, Grundfos CR8-50 water pump and a control panel with a Eliwell thermostat.