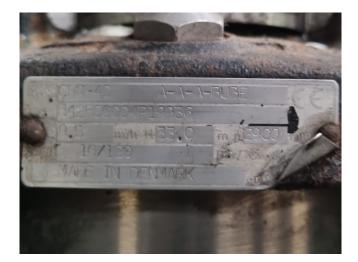

#### Used Bitzer 4N.20.2

Used Bitzer 4N-20.2 air cooled split chiller on Freon. Complete with a Bitzer 4N-20.2 semi-hermetic reciprocating compressor, water buffer tank, Bitzer F250H liquid receiver with a volume of 25 liter, Artec EFM 50 shell & tube as evaporator, Grundfos CR8-40 water pump, Grundfos CR8-50 water pump and a control panel with a Eliwell thermostat.