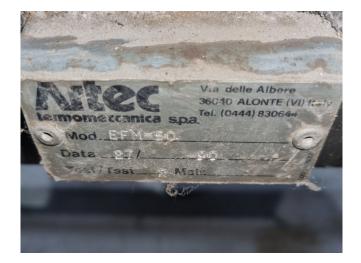

#### Used Bitzer 4N.20.2

Used Bitzer 4N-20.2 air cooled split chiller on Freon. Complete with a Bitzer 4N-20.2 semi-hermetic reciprocating compressor, water buffer tank, Bitzer F250H liquid receiver with a volume of 25 liter, Artec EFM 50 shell & tube as evaporator, Grundfos CR8-40 water pump, Grundfos CR8-50 water pump and a control panel with a Eliwell thermostat.