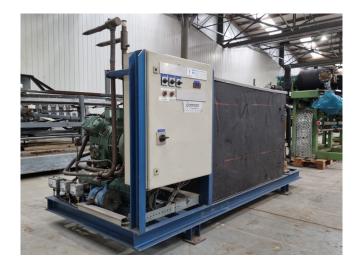

#### Used Bitzer 4N.20.2

Used Bitzer 4N-20.2 air cooled split chiller on Freon. Complete with a Bitzer 4N-20.2 semi-hermetic reciprocating compressor, water buffer tank, Bitzer F250H liquid receiver with a volume of 25 liter, Artec EFM 50 shell & tube as evaporator, Grundfos CR8-40 water pump, Grundfos CR8-50 water pump and a control panel with a Eliwell thermostat.