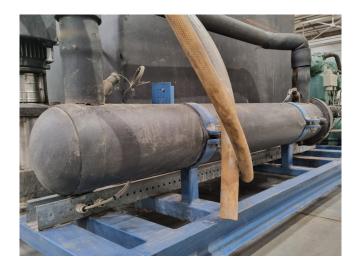

#### Used Bitzer 4N.20.2

Used Bitzer 4N-20.2 air cooled split chiller on Freon. Complete with a Bitzer 4N-20.2 semi-hermetic reciprocating compressor, water buffer tank, Bitzer F250H liquid receiver with a volume of 25 liter, Artec EFM 50 shell & tube as evaporator, Grundfos CR8-40 water pump, Grundfos CR8-50 water pump and a control panel with a Eliwell thermostat.